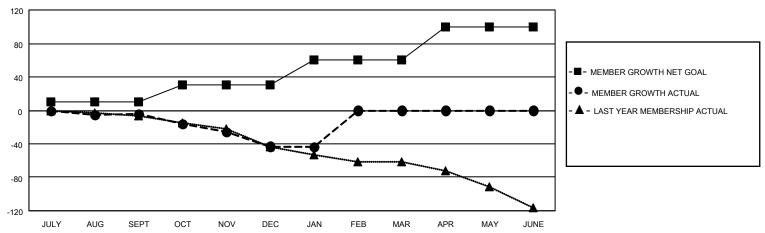

## District 201Q2

| Clubs RESULTS FOR 2022-2023 |   |   |   | Members RESULTS FOR 2022-2023 |    |    |    |
|-----------------------------|---|---|---|-------------------------------|----|----|----|
|                             |   |   |   |                               |    |    |    |
| JULY/AUG/SEPT               | 0 | 0 | 0 | JULY/AUG/SEPT                 | 10 | 31 | 31 |
| OCT/NOV/DEC                 | 1 | 0 | 2 | OCT/NOV/DEC                   | 20 | 30 | 55 |
| JAN/FEB/MAR                 | 1 | 0 | 0 | JAN/FEB/MAR                   | 30 | 3  | 4  |
| APR/MAY/JUNE                | 1 | 0 | 0 | APR/MAY/JUNE                  | 40 | 0  | 0  |

### GOALS AND ACTUAL MEMBERS CUMULATIVE

| DROPPED CLUBS: 2 |    | 23 CLUBS OF 64 ADDED 1 OR<br>MORE NEW MEMBERS | GENDER DISTRIBUTION                |              |  |
|------------------|----|-----------------------------------------------|------------------------------------|--------------|--|
|                  |    | WORE NEW WEIWIBERS                            | MALE                               | 529 (54.15%) |  |
|                  |    |                                               | FEMALE                             | 448 (45.85%) |  |
| DROPPED MEMBERS  |    |                                               | NON BINARY                         | 0 (0.00%)    |  |
|                  |    |                                               | PREFER NOT TO ANSWER               | 0 (0.00%)    |  |
| DECEASED         | 9  |                                               |                                    |              |  |
| CLUB CANCELLED   | 0  | CLICK HERE FOR CUMULATIVE                     | TOTAL FAMILY UNIT MEMBERS 146      |              |  |
| OTHER            | 81 | MEMBERSHIP DATA                               |                                    |              |  |
| TOTAL            | 90 |                                               | FAMILY MEMBERS PAYING HALF DUES 74 |              |  |
|                  |    |                                               |                                    |              |  |