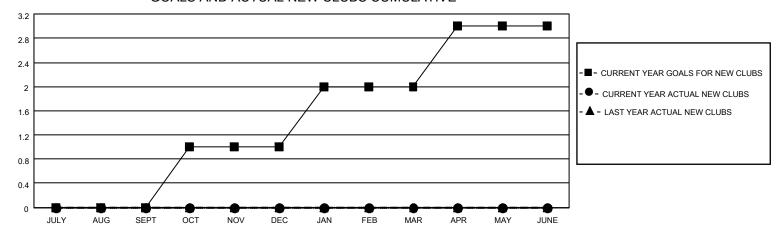

## District 201Q2

| Clubs RESULTS FOR 2022-2023 |   |   |   | Members RESULTS FOR 2022-2023 |    |    |    |
|-----------------------------|---|---|---|-------------------------------|----|----|----|
|                             |   |   |   |                               |    |    |    |
| JULY/AUG/SEPT               | 0 | 0 | 0 | JULY/AUG/SEPT                 | 10 | 31 | 31 |
| OCT/NOV/DEC                 | 1 | 0 | 2 | OCT/NOV/DEC                   | 20 | 30 | 55 |
| JAN/FEB/MAR                 | 1 | 0 | 0 | JAN/FEB/MAR                   | 30 | 3  | 4  |
| APR/MAY/JUNE                | 1 | 0 | 0 | APR/MAY/JUNE                  | 40 | 0  | 0  |

### GOALS AND ACTUAL NEW CLUBS CUMULATIVE